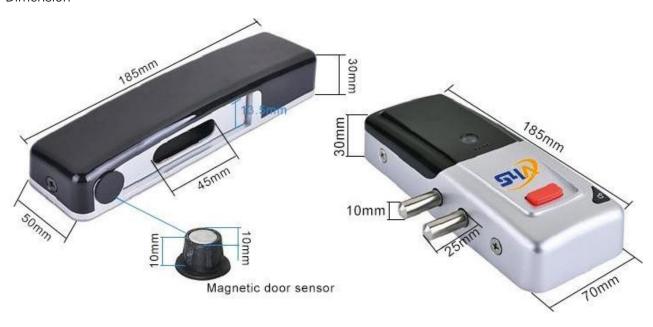

## Specifications

| Communication way     | 433MHz(ffl500KHz) wireless frequency |
|-----------------------|--------------------------------------|
| Power                 | Wireless lock: 4pcs AA batteries     |
|                       | Transmit: 1pcs lithium battery       |
| Working distance      | Within 5 meters                      |
| Way                   | Ask single conversion                |
| Door-opening Angle    | 180°                                 |
| Door Magnetic         | Yes                                  |
| Operating Humidity    | 5%~60%                               |
| Operating Temperature | 20℃ (with no frost and freeze)~80℃   |
| Service life          | 10 years                             |
| Net weight            | 1119.3G                              |
| Size of the main lock | 185×70×30mm                          |
| Size of the vice lock | 185×50×30mm                          |
| Size of the vice lock | 185×50×30mm                          |

## Dimension